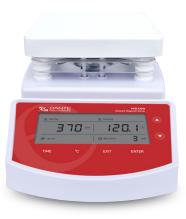

## Features

- Ceramic coated top plate is easy to clean.
- Large LCD display clearly shows the running time, temperature and stirring speed.
- Push-button speed control prevents the stir bar from accidentally stalling.
- External temperature sensor controls the heater to either heat up or maintain the temperature at the set value.
- Single point temperature calibration.

## **Specifications**

| Model                    | MS400C                             |
|--------------------------|------------------------------------|
| Maximum Stirring Volume  | 0~2000 mL (H <sub>2</sub> 0)       |
| Stirring Speed           | 0~2500 rpm                         |
| Timer Range              | 0 to 999 minutes                   |
| Heater                   | 300W                               |
| Hotplate Temperature     | Max. 300°C                         |
| Top Plate Size           | 135(L)×135(W)mm                    |
| Top Plate Material       | Ceramic coating                    |
| Display                  | Custom LCD (95×35 mm)              |
| Power Requirements       | AC 220V/50Hz                       |
| Environmental Conditions | 0 to 50°C, relative humidity < 80% |
| Dimensions               | 230(L)×180(W)×120(H)mm             |
| Weight                   | 2.2 kg                             |