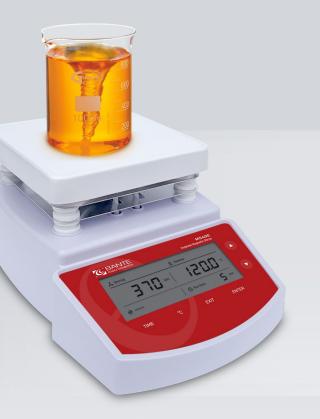

## **Bante MS400C** Hotplate Magnetic Stirrer

## Features

- Ceramic coated top plate is easy to clean.
- Large LCD display clearly shows the running time, temperature and stirring speed.
- Push-button speed control prevents the stir bar from accidentally stalling.
- External temperature sensor controls the heater to either heat up or maintain the temperature at the set value.
- Single point temperature calibration.