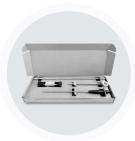

## **Stirrer Includes**

- TP-100P temperature probe
- Stir bar
- Stand set
- Fuse